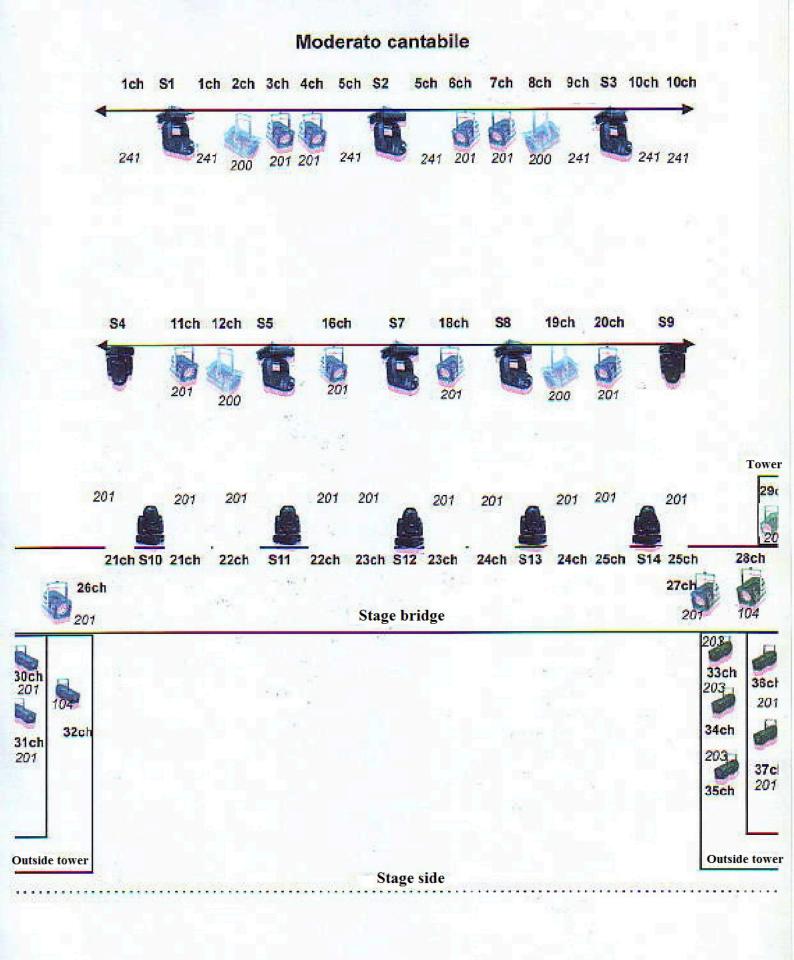

# SZEGED CONTEMPORARY DANCE COMPANY MODERATO CANTABILE TECHNICAL RIDER

#### <u>stage:</u>

- min. 12 x 11 m dance stage
- -black dance floor
- -black horizon (backdrop)
- -min. 4 right & 4 left black legs (masking)
- fly-bars min.150 kg weight-carrying capacity

sound:

-CD player

-control - system

## technical staff:

- 5 stagehands (for handling the grids & flies)
- -4 lighting technicians
- -1 sound technician
- -1 dresser

### dresssing room with warm shower:

for 8 women and 7 men and one for the technicians



| 38ch | 39ch 40ch 41ch | 42ch |
|------|----------------|------|
| 201  | 201 201 201    | 201  |

#### **Front lighting**



# Notation