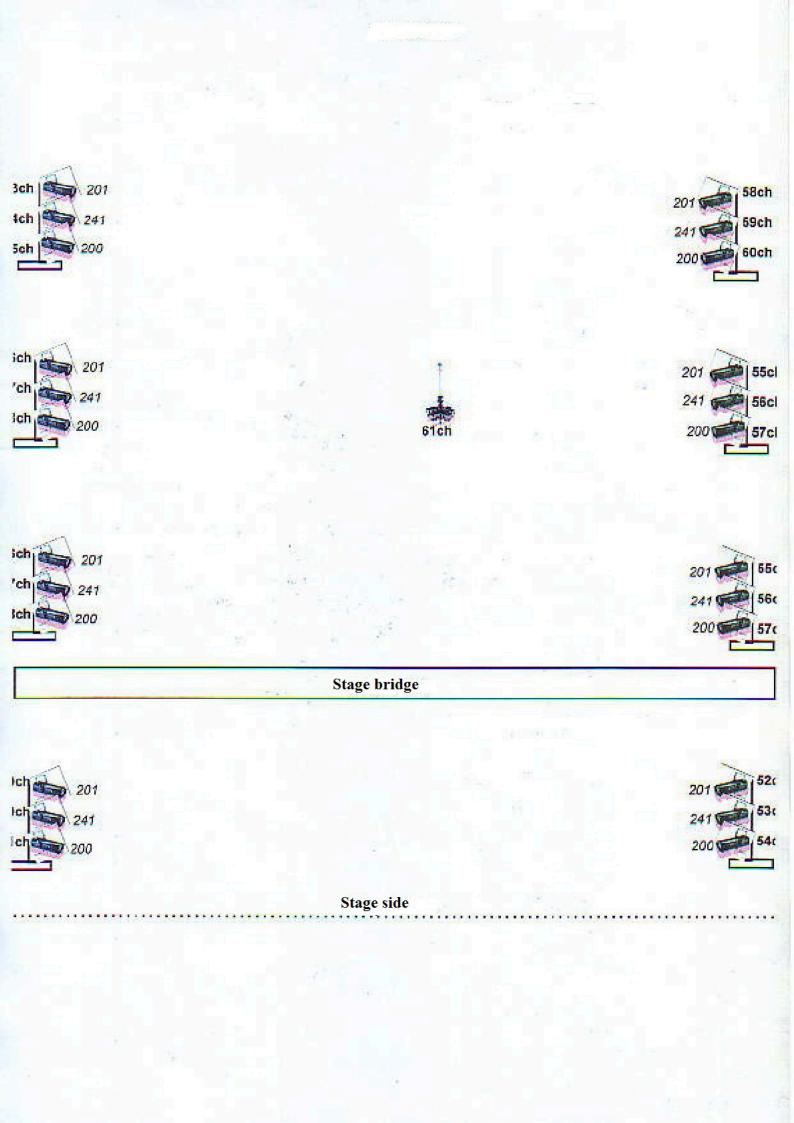

# SZEGED CONTEMPORARY DANCE COMPANY MODERATO CANTABILE TECHNICAL RIDER

#### <u>stage:</u>

- min. 12 x 11 m dance stage
- -black dance floor
- -black horizon (backdrop)
- -min. 4 right & 4 left black legs (masking)
- fly-bars min.150 kg weight-carrying capacity

sound:

-CD player

-control - system

## technical staff:

- 5 stagehands (for handling the grids & flies)
- -4 lighting technicians
- -1 sound technician
- -1 dresser

### dresssing room with warm shower:

for 8 women and 7 men and one for the technicians



| 38ch | 39ch 40ch 41ch | 42ch |
|------|----------------|------|
| 201  | 201 201 201    | 201  |

#### **Front lighting**



# Notation