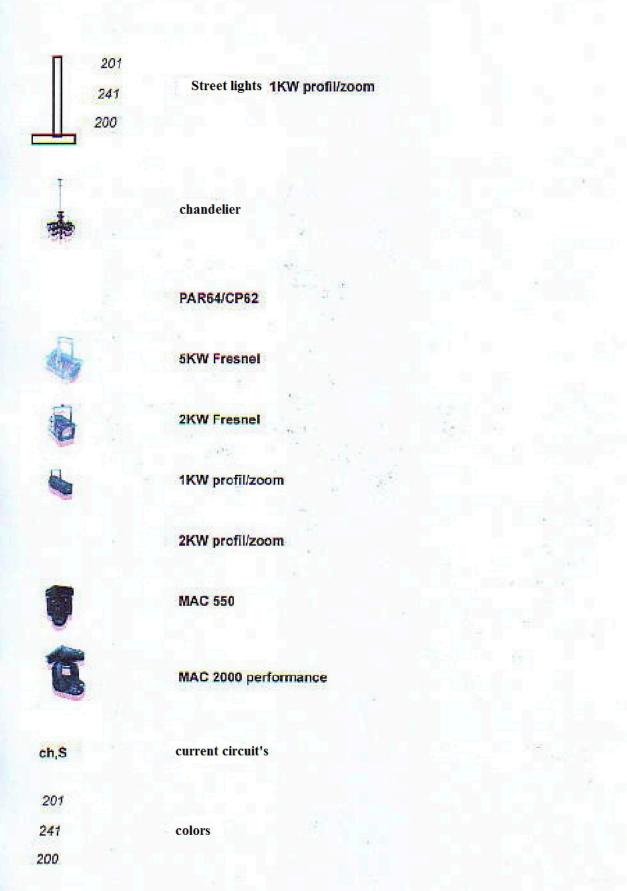

# SZEGED CONTEMPORARY DANCE COMPANY MODERATO CANTABILE TECHNICAL RIDER

#### <u>stage:</u>

- min. 12 x 11 m dance stage
- -black dance floor
- -black horizon (backdrop)
- -min. 4 right & 4 left black legs (masking)
- fly-bars min.150 kg weight-carrying capacity

sound:

-CD player

-control - system

## technical staff:

- 5 stagehands (for handling the grids & flies)
- -4 lighting technicians
- -1 sound technician
- -1 dresser

### dresssing room with warm shower:

for 8 women and 7 men and one for the technicians



| 38ch | 39ch 40ch 41ch | 42ch |
|------|----------------|------|
| 201  | 201 201 201    | 201  |

#### **Front lighting**



# Notation